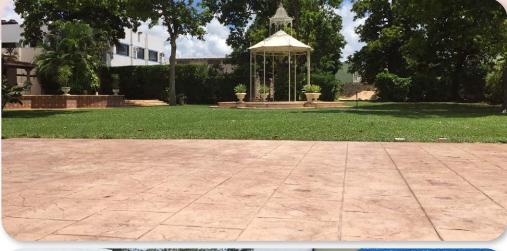

# *Kimikolor* Stamped Concrete System

Kimihard is a powder specially designed for coloring fresh concrete floors as part of the Stamped Concrete System process. It is of high-quality and its pigments are long-lasting and resistant, both indoors and outdoors.

Kimikolor Stamped Concrete System: Quality, resistance, protection, strength, durability, beauty, diversity.

5

#### Private Project

•Mold: Cuadros Irregulares K-C15 •Kimihard Steel KH-40 •Kimirelease Negro KR-13 •Kimiakril KA-10 Acrylic Sealing Varnisho

🔇 800-510-KIMI

( www.kimikolor.com

€ @ Kimikolor