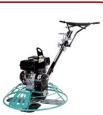

#### 4 BLADE POWER TROWEL

The J36K65 / SXH 4 Blade Power Trowel, with a 36" diameter (90cm), M. Kohler 6.5 HP, 60 to 125 RPM, weight 68 Kgs. Standard handlebar. Its front access panel provides quick reach to the trowel arms and blades. Its spider and push collar mounting design simplifies routine maintenance. The gearbox features premium components and large oil capacity for years of trouble-free operation.