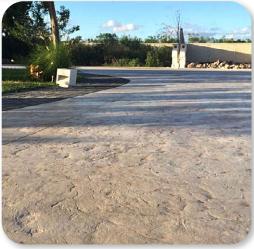

# *Kimikolor* Stamped Concrete System

Kimihard is a powder specially designed for coloring fresh concrete floors as part of the Stamped Concrete System process. It is of high-quality and its pigments are long-lasting and resistant, both indoors and outdoors.

Kimikolor Stamped Concrete System: Quality, resistance, protection, strength, durability, beauty, diversity.

5