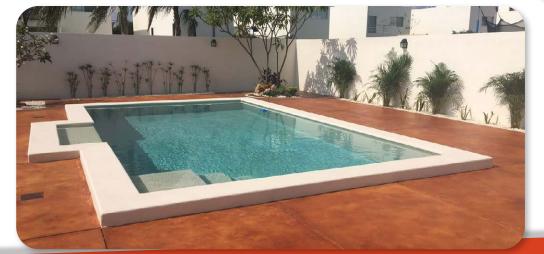

•We obtain finishes of a high aesthetic standard.

It can be under constant water immersion, therefore it may be applied in swimming pools, fountains, ponds, pools, etc.

It coats and protects all types of interior and exterior facades, such as walls (load and non-load bearing), ceilings, flowerpots, among others.

#### KIMIQUARTZ ARCHITECTURAL COATING

Kimiquartz is a cementitious architectural mortar with exposed aggregate that is used to finish different types of surfaces, both indoors and outdoors.

It has different types of quartz sand granulometry, is resistant to UV rays, and obtains high quality aesthetic effects. Mainly used in swimming pools, water mirrors or any surfaces under constant water immersion.