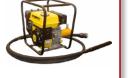

#### VIBRATOR ASSEMBLY

MVMP5 AA366.5 M-Power 5.5HP Drive Unit, vibrator assembly. Vibration frequency of 12000 VPM, flexible set of 6 meters CIPSA (harness included). CIPSA vibrators come in different gasoline and electric

CIPSA vibrators come in different gasoline and electri motor options.