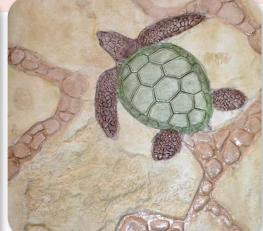

#### KIMIQUARTZ ARCHITECTURAL COATING

Kimiquartz is a cementitious architectural mortar with exposed aggregate that is used to finish different types of surfaces, both indoors and outdoors.

It has different types of quartz sand granulometry, is resistant to UV rays, and obtains high quality aesthetic effects. Mainly used in swimming pools, water mirrors or any surfaces under constant water immersion.

Grafito KQ-46

Granito KQ-70

Ceniza KQ-44

Kimiquartz Architectural Coating System: Versatility, resistance, quality, easy installation, exposed aggregate.

•Kimiquartz Esmeralda KQ-36 •Polished wall

Milling Th