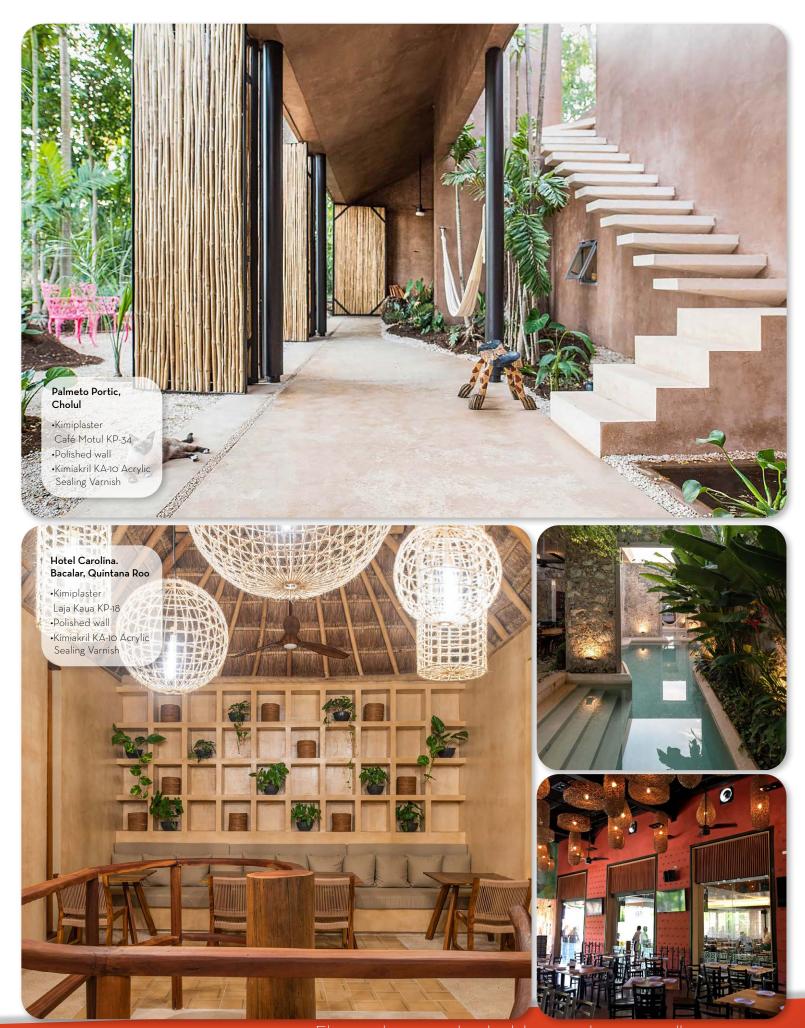

#### Villa Moloch, Tulum

•Kimiplaster Chukum KP-60 •Polished wall •Kimiakril KA-10 Acrylic Sealing Varnish

www.kimikolor.com

f 🞯 Kimikolor

Kimiplaster Architectural System: Elegance, beauty, quality, durability, versatility, easy installation.

le ll

E

Kimiplaster Concreto Aparente KP-42, Chukum KP-60, Rojo Conkal KP-58
Polished wall
Kimiakril KA-10 Acrylic

•Kimiakril KA-10 Acrylic Sealing Varnish

🔇 800-510-KIMI

( www.kimikolor.com

f 🞯 Kimikolor

Kimiplaster Architectural System: Elegance, beauty, quality, durability, versatility, easy installation.