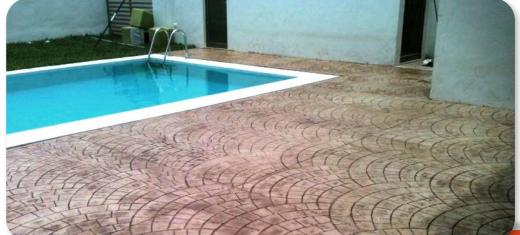

#### KIMIQUARTZ ARCHITECTURAL COATING

Kimiquartz is a cementitious architectural mortar with exposed aggregate that is used to finish different types of surfaces, both indoors and outdoors.

It has different types of quartz sand granulometry, is resistant to UV rays, and obtains high quality aesthetic effects. Mainly used in swimming pools, water mirrors or any surfaces under constant water immersion.