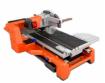

#### HUSQVARNA TS60 TILE CUTTER

TS60 is an efficient tile cutter with a large capacity to cut all types of materials. You can easily make a slit or bevel 45-degree corners for maximum versatility. It is equipped with the innovative Jet Stream Water Containment system that keeps water and mud in the carriage during cutting, which represents a reduction of mud and cleaning of the entire area around the cutter.