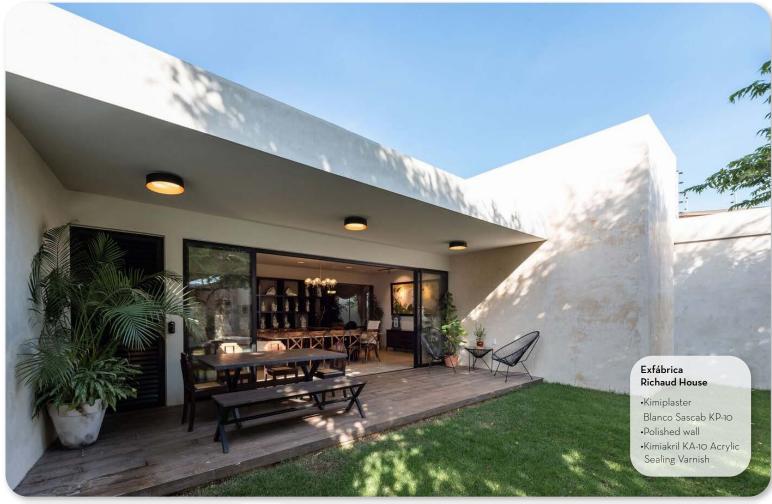

rance. It provides greater resistance to finishes and enhances the existing tone.

Gris Ucu KP-44

Negro Zama KP-46

Kimiplaster Architectural System: Elegance, beauty, quality, durability, versatility, easy installation.



#### Villa Moloch, Tulum

•Kimiplaster Chukum KP-60 •Polished wall •Kimiakril KA-10 Acrylic Sealing Varnish



www.kimikolor.com

f 🞯 Kimikolor



Kimiplaster Architectural System: Elegance, beauty, quality, durability, versatility, easy installation.



le ll

E

Kimiplaster Concreto Aparente KP-42, Chukum KP-60, Rojo Conkal KP-58
Polished wall
Kimiakril KA-10 Acrylic

•Kimiakril KA-10 Acrylic Sealing Varnish

🔇 800-510-KIMI

( www.kimikolor.com

f 🞯 Kimikolor



Kimiplaster Architectural System: Elegance, beauty, quality, durability, versatility, easy installation.







**(** 800-510-KIMI

( www.kimikolor.com

🕞 🞯 Kimikolor

# Kimiquartz Architectural **Coating System**



#### KIMIQUARTZ ARCHITECTURAL COATING



Kimiquartz is a cementitious architectural mortar with exposed aggregate that is used to finish different types of surfaces, both indoors and outdoors.

It has different types of quartz sand granulometry, is resistant to UV rays, and obtains high quality aesthetic effects. Mainly used in swimming pools, water mirrors or any surfaces under constant water immersion.

















#### Esmeralda KQ-36









Kimiakril is a Sealing Varnish for concrete, perfect for protecting both interior and exterior surfaces. By creating a protective film, it extends the lifetime of the concrete in addition to improving its appearance. It provides great