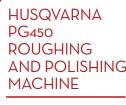

It is a versatile and easy-to-use surface preparation and finishing machine. Perfect for a wide range of projects such as removing coating or polishing concrete.

Concrete buggy with a Briggs 18 engine and retractable gear, high-density polyethylene hopper, with a capacity of 16.cu.ft. (cubic feet) maximum load 2500lbs. (1133 kg).