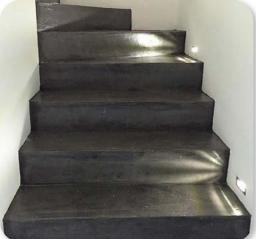

# *Kimikolor* Stamped Concrete System

Kimihard is a powder specially designed for coloring fresh concrete floors as part of the Stamped Concrete System process. It is of high-quality and its pigments are long-lasting and resistant, both indoors and outdoors.

#### **Kimirelease** Mold Releasing Powder

Kimirelease is a Mold Releasing Powder that is used in the Stamped Concrete System process, which is sprinkled over the surface pigmented with Kimihard, achieving stamping with molds without them adhering to the concrete, since it forms a waterproof barrier. This can be in a neutral or pigmented color, which provides another tone to textures, giving the finish a contrasting effect.

Kimikolor Stamped Concrete System: Quality, resistance, protection, strength, durability, beauty, diversity.

5