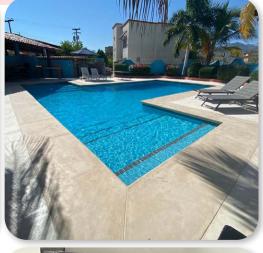

#### KIMIQUARTZ ARCHITECTURAL COATING

Kimiquartz is a cementitious architectural mortar with exposed aggregate that is used to finish different types of surfaces, both indoors and outdoors.

It has different types of quartz sand granulometry, is resistant to UV rays, and obtains high quality aesthetic effects. Mainly used in swimming pools, water mirrors or any surfaces under constant water immersion.

Grafito KQ-46

Granito KQ-70

Ceniza KQ-44

Kimiquartz Architectural Coating System: Versatility, resistance, quality, easy installation, exposed aggregate.

•Kimiquartz Esmeralda KQ-36 •Polished wall

Milling Th