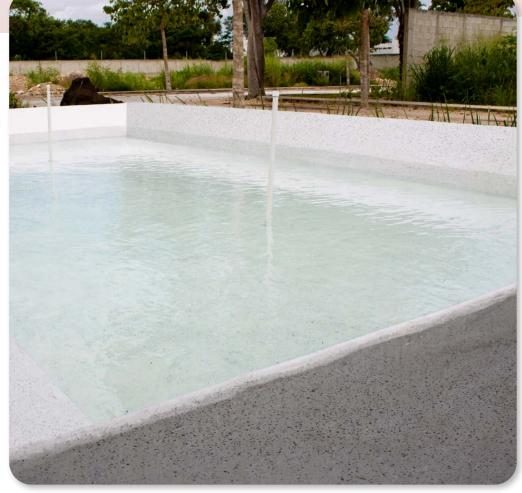

#### KIMIQUARTZ ARCHITECTURAL COATING

Kimiquartz is a cementitious architectural mortar with exposed aggregate that is used to finish different types of surfaces, both indoors and outdoors.

It has different types of quartz sand granulometry, is resistant to UV rays, and obtains high quality aesthetic effects. Mainly used in swimming pools, water mirrors or any surfaces under constant water immersion.

Grafito KQ-46

Granito KQ-70

Ceniza KQ-44

Kimiquartz Architectural Coating System: Versatility, resistance, quality, easy installation, exposed aggregate.

•Kimiquartz Esmeralda KQ-36 •Polished wall

Milling Th