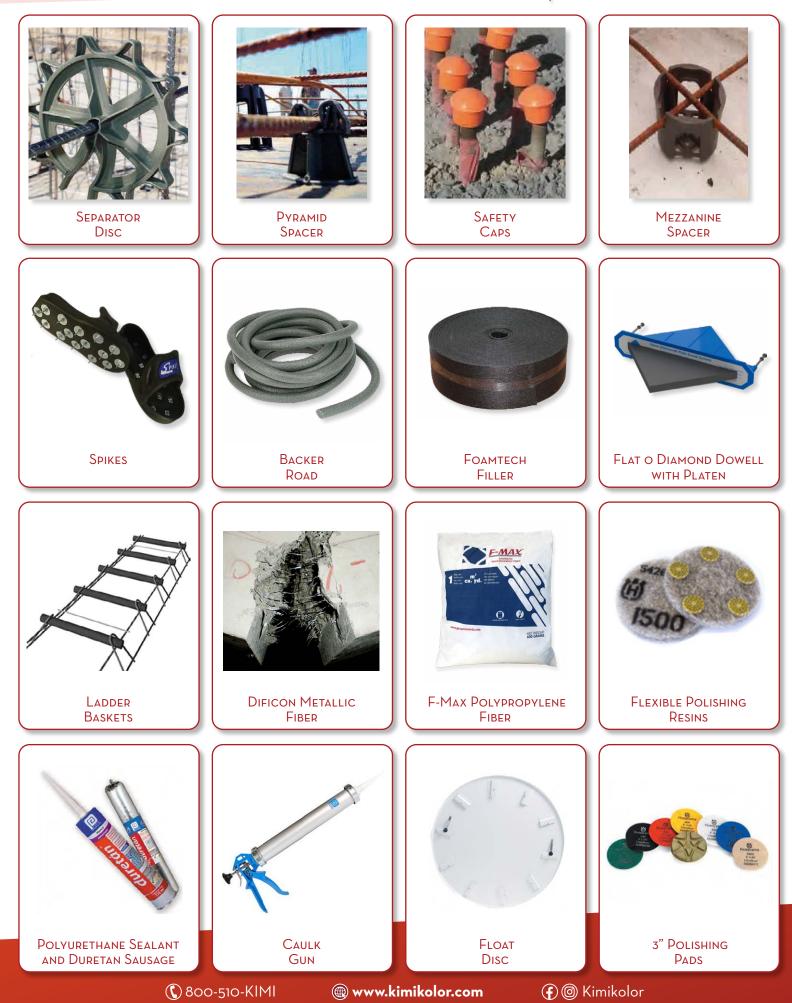

#### STAINLESS STEEL TROWELS

BON TOOL 83-208-B9 STAINLESS STEEL TROWELS 13"x 5". Designed for finishing the corners of sidewalks. High quality stainless steel thick gauge blade. With Durasoft and Comfort handle that provides a soft grip and reduces fatigue. It comes in different radii and lip measurements.

#### TEXTURIZING COMB

#### 12-491.60" - 3/4 BON TOOL

Heavy duty wire drag comb. Replaceable 1/8" stainless steel pins. Flat is securely mounted. Order the handle #12-328, fork, or adapter #12-327 #12-259 to fit to the float handles. Non-standard lengths available upon request. Replacement pins sold separately.

#### CELTA ROUND TROWEL 10 REM. ROUND

Made of high carbon tempered steel. Mirror polished aluminum handle. Polished and varnished sheet, perfectly balanced. Wooden grip.

#### CELTA ROUND TROWEL 18 REM. 24"

Made of tempered carbon steel, it is perfect for covering large floor areas.

### CELTA SQUARE TROWEL 12 REM. WOOD

Made of high carbon tempered steel. Mirror polished aluminum handle. Polished and varnished blade, perfectly balanced. Wooden handle.

#### LLFA-24", 36" and 48" CELTA.

Manufactured with a hardened, wear-resistant steel blade, held firmly by means of reinforced rivets to a steel sole, the blade is rounded at the corners and is flexible for better handling. It is equipped with a rotating assembly to screw in an extension that allows you to operate it from different positions or angles.

#### CELTA EDGING TROWEL WITH SMOOTH ENDS

8X4 3/4 (LARGE) Made of tempered steel sheet, attached to a stovetopped and lacquered wooden handle by means of two screws in its corners. This tool is used to shape the edge of concrete slabs.

#### BON TOOL PLASTIC TROWEL 4X12

Designed for the unique compounds used for "old world" and Venetian style wall surfaces. Flexible, durable, yet lightweight Lexan plastic sheet. BON TOOL BULL FLOAT 48"

Magnesium float, round end. For an adapting head.

#### BON TOOL ALUMINUM EXTENSION

Constructed with thick-walled aluminum tubes. Heat treated and lightweight. Quick connection. 6' in length. Its ends are not threaded.

BON TOOL 22-603. 12 X 3 1/2. Carbon steel blade, perfect feel, cast aluminum mount. It is equipped with an ergonomically designed Comfort Grip handle that reduces fatigue.

Flexible blue steel blade. Rounded ends to eliminate any marks from overlapping.

Light Equipment and Accessories

Essential equipment in the mechanization of any construction site. These cement mixers have a pot with capacity for 1 bag of cement.