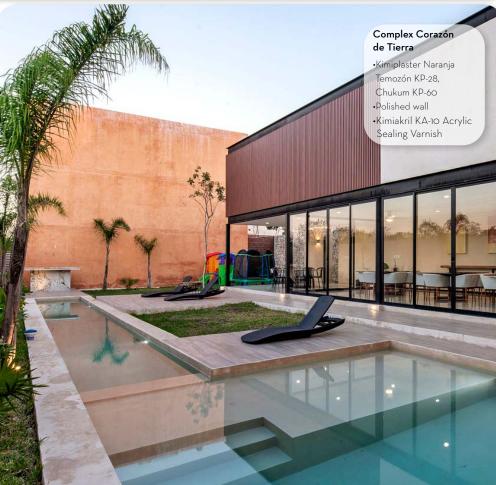

e. It provides greater resistance to finishes and enhances the existing tone.

Gris Ucu KP-44

Negro Zama KP-46

Kimiplaster Architectural System: Elegance, beauty, quality, durability, versatility, easy installation.



#### Villa Moloch, Tulum

•Kimiplaster Chukum KP-60 •Polished wall •Kimiakril KA-10 Acrylic Sealing Varnish



www.kimikolor.com

f 🞯 Kimikolor



Kimiplaster Architectural System: Elegance, beauty, quality, durability, versatility, easy installation.



le ll

E

Kimiplaster Concreto Aparente KP-42, Chukum KP-60, Rojo Conkal KP-58
Polished wall
Kimiakril KA-10 Acrylic

•Kimiakril KA-10 Acrylic Sealing Varnish

🔇 800-510-KIMI

( www.kimikolor.com

f 🞯 Kimikolor



Kimiplaster Architectural System: Elegance, beauty, quality, durability, versatility, easy installation.







**(** 800-510-KIMI

( www.kimikolor.com

🕞 🞯 Kimikolor

# Kimiquartz Architectural **Coating System**



#### KIMIQUARTZ ARCHITECTURAL COATING



Kimiquartz is a cementitious architectural mortar with exposed aggregate that is used to finish different types of surfaces, both indoors and outdoors.

It has different types of quartz sand granulometry, is resistant to UV rays, and obtains high quality aesthetic effects. Mainly used in swimming pools, water mirrors or any surfaces under constant water immersion.

















#### Esmeralda KQ-36









Kimiakril is a Sealing Varnish for concrete, perfect for protecting both interior and exterior surfaces. By creating a protective film, it extends the lifetime of the concrete in addition to improving its appearance. It provides greater r