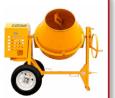

Flexible blue steel blade. Rounded ends to eliminate any marks from overlapping.

Light Equipment and Accessories

Essential equipment in the mechanization of any construction site. These cement mixers have a pot with capacity for 1 bag of cement.

Its robust and reinforced design makes it ideal in construction areas where fatiguing work times are required. The pot is perfectly balanced and sturdy; with greater mixing capacity and designed for easy loading and unloading.