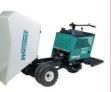

It is a versatile and easy-to-use surface preparation and finishing machine. Perfect for a wide range of projects such as removing coating or polishing concrete.

Concrete buggy with a Briggs 18 engine and retractable gear, high-density polyethylene hopper, with a capacity of 16.cu.ft. (cubic feet) maximum load 2500lbs. (1133 kg).