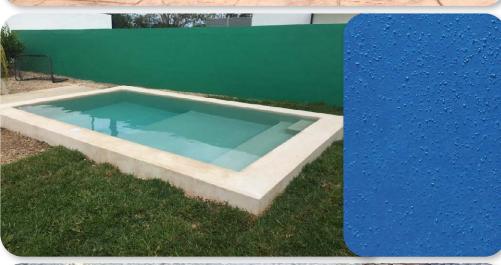

#### KIMIQUARTZ ARCHITECTURAL COATING

Kimiquartz is a cementitious architectural mortar with exposed aggregate that is used to finish different types of surfaces, both indoors and outdoors.

It has different types of quartz sand granulometry, is resistant to UV rays, and obtains high quality aesthetic effects. Mainly used in swimming pools, water mirrors or any surfaces under constant water immersion.