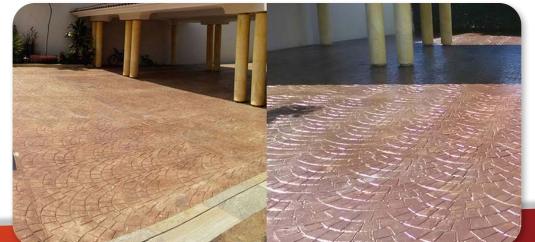

# *Kimitop* Ultra-Thin Concrete System

**Kimitop Overlay** Ultra-Thin Overlay Mortar for existing concrete

Kimitop Ultra-Thin Overlay is a mortar used as an overlay of existing cement, it may be applied as a thin layer and can be stamped or given any other type of finish. It can be installed over new or old, interior, or exterior concrete. Ultra-thin printed, striped, and coated finishes, among others, can be obtained. It can also be pigmented and oxidized.

1. Blanco Concha KT-10 2. Sunset KT-14 3. Amarillo Tráfico KT-26

4. Dorado KT-18 5. Chukum KT-60 6. Mandarina KT-28

7. Rojo Tabique KT-58 8. Nuevo México KT-34 9. Concreto Aparente KT-42

10. Gray KT-42 11. Steel KT-40 12. Eclipse KT-46 \*Tones may vary.