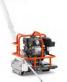

The adjustable handlebar ensures low vibrations and an ergonomic working position with perfect weight distribution, providing perfect stability when cutting. Patent-pending low-vibration motor assembly with a high comfort level when working. IntelliSeal disc axle. Adjustable handlebar. Disc protection system.

#### HUSQVARNA K760 CONCRETE CUTTER

Our best-selling machine among all our slicers. It is lightweight and every detail has been developed with optimal ergonomics in mind.

The excellent power-to-weight ratio, ignition reliability and exceptionally low vibrations (below 2.5 m/s2) result in less effort and maximized work time.