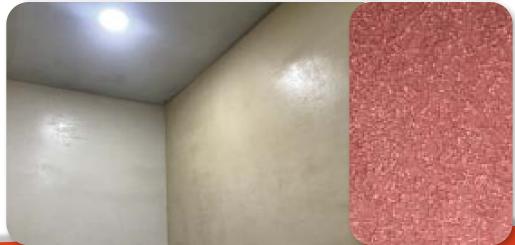

#### Villa Moloch, Tulum

•Kimiplaster Chukum KP-60 •Polished wall •Kimiakril KA-10 Acrylic Sealing Varnish

www.kimikolor.com

f 🞯 Kimikolor

Kimiplaster Architectural System: Elegance, beauty, quality, durability, versatility, easy installation.