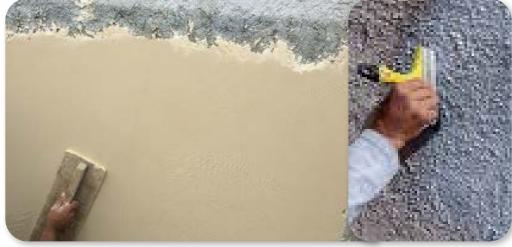

#### **KIMIPLASTER** MORTAR FOR ARCHITECTURAL **FINISHES**

Kimiplaster is a Specialized Mortar with which we can obtain architectural finishes of great guality and beauty. It highlights natural textures and tones such as Apparent Concrete and the countertype to the Chukum finish, among other tones. Its components increase durability, resistance to UV rays, and improve adhesion of the paste, facilitating its installation.