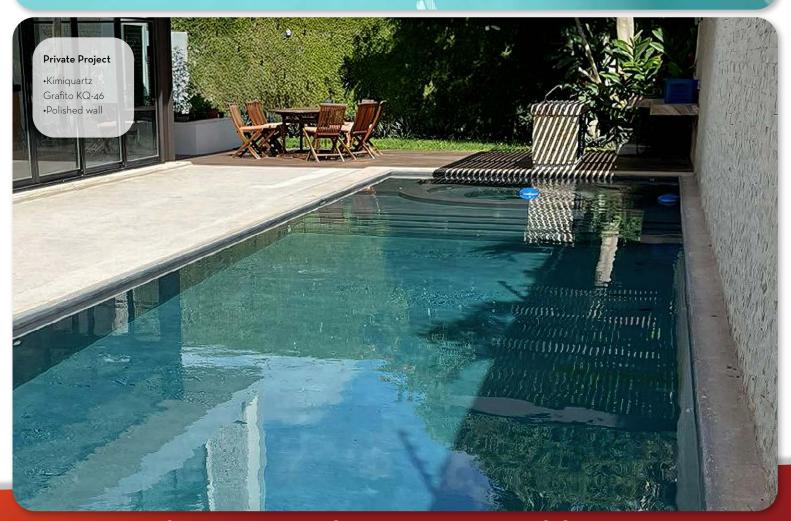

#### KIMIQUARTZ ARCHITECTURAL COATING

Kimiquartz is a cementitious architectural mortar with exposed aggregate that is used to finish different types of surfaces, both indoors and outdoors.

It has different types of quartz sand granulometry, is resistant to UV rays, and obtains high quality aesthetic effects. Mainly used in swimming pools, water mirrors or any surfaces under constant water immersion.

Grafito KQ-46

Granito KQ-70

Ceniza KQ-44

Kimiquartz Architectural Coating System: Versatility, resistance, quality, easy installation, exposed aggregate.

•Kimiquartz Esmeralda KQ-36 •Polished wall

Milling Th