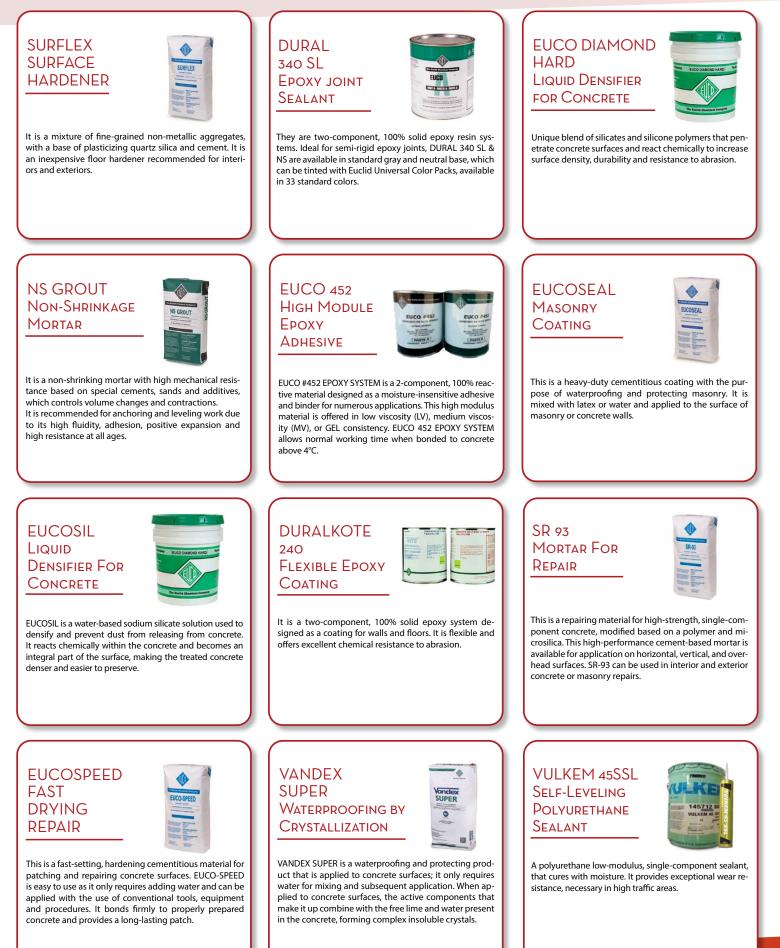

#### **KIMIPLASTER** MORTAR FOR ARCHITECTURAL **FINISHES**

Kimiplaster is a Specialized Mortar with which we can obtain architectural finishes of great guality and beauty. It highlights natural textures and tones such as Apparent Concrete and the countertype to the Chukum finish, among other tones. Its components increase durability, resistance to UV rays, and improve adhesion of the paste, facilitating its installation.

•We obtain finishes of a high aesthetic standard.

It can be under constant water immersion, therefore it may be applied in swimming pools, fountains, ponds, pools, etc.

It coats and protects all types of interior and exterior facades, such as walls (load and non-load bearing), ceilings, flowerpots, among others.

•Since it has excellent adhesion and flexibility, it may be applied over vertical and horizontal areas.

•Kimiplaster is ready to use, just add water, mix, and apply.

Blanco Sascab KP-10

Jade Maya KP-48

**Concreto Aparente KP-42** 

#### **KIMIAKRIL KA-10** ACRYLIC SEALING VARNISH

Kimiakril is a Sealing Varnish for concrete, perfect for protecting both interior and exterior surfaces. By creating a protective film, it extends the lifetime of the concrete in addition to improving its appearance. It provides greater resistance to finishes and enhances the existing tone.

#### KIMIQUARTZ ARCHITECTURAL COATING

Kimiquartz is a cementitious architectural mortar with exposed aggregate that is used to finish different types of surfaces, both indoors and outdoors.

It has different types of quartz sand granulometry, is resistant to UV rays, and obtains high quality aesthetic effects. Mainly used in swimming pools, water mirrors or any surfaces under constant water immersion.

#### Esmeralda KQ-36

Kimiakril is a Sealing Varnish for concrete, perfect for protecting both interior and exterior surfaces. By creating a protective film, it extends the lifetime of the concrete in addition to improving its appearance. It provides greater resistance to finishes and enhances the existing tone.

### **Kimistain** Oxidizing Acid

Kimistain is a liquid that, through chemical reactions, permanently changes the color of concrete without altering properties such as its hardness, porosity, or texture. It penetrates and reacts over any new or old concrete surfaces. It produces natural tones such as browns, reddish oxides, blues, to name a few.

This can be used over horizontal and vertical concrete such as floors, walls, benches, plateaus, columns, or any concrete coating.

1. Terracota KS-34 2. Sunset KS-14

3. Eclipse KS-46 4. Turquesa KS-50

5. Verde Olivo KS-36 6. Cobre KS-30 \*Tones may vary.

# *Kimidye* Concrete Dying System

Kimidye is a dye that decorates and breathes new life into new or old concrete surfaces, giving them a translucent and natural finish. It has an excellent grip, is resistant to UV rays and comes in a wide variety of tones.

It may be used over any concrete surfaces such as floors, walls, columns, among others; always easy to apply, giving the concrete a natural appearance.

1. Negro KM-46 2. Amarillo KM-26

3. Sunset KM-14 4. Verde KM-48

# *Kimitop* Ultra-Thin Concrete System

**Kimitop Overlay** Ultra-Thin Overlay Mortar for existing concrete

Kimitop Ultra-Thin Overlay is a mortar used as an overlay of existing cement, it may be applied as a thin layer and can be stamped or given any other type of finish. It can be installed over new or old, interior, or exterior concrete. Ultra-thin printed, striped, and coated finishes, among others, can be obtained. It can also be pigmented and oxidized.

1. Blanco Concha KT-10 2. Sunset KT-14 3. Amarillo Tráfico KT-26

4. Dorado KT-18 5. Chukum KT-60 6. Mandarina KT-28

7. Rojo Tabique KT-58 8. Nuevo México KT-34 9. Concreto Aparente KT-42

10. Gray KT-42 11. Steel KT-40 12. Eclipse KT-46 \*Tones may vary.

#### KIMIKRET INTEGRAL COLOR

Integral Color is a mixture of pigments of the highest quality, specially designed for the coloring of cementitious or concrete surfaces that when mixed, results in excellent tinting powers. It has exceptional resistance to light and alkalinity. It adds life to your architectural projects and comes in different tones.

#### KIMIKRET INTENSE COLOR

1 2

Kimikret Intense Color is a mixture of pigments of the highest quality, specially designed for the coloring of cementitious or concrete surfaces that when mixed, results in excellent tinting powers. It has exceptional resistance to light and alkalinity. It adds life to your architectural projects and comes in different tones. It is used to give color to concrete floors, blocks, prefabricated segments, abocretes, among others.

### COLOR Kimikret Mineral Color is a mixture of pigments of the highest quality, specially designed for the coloring of cementitious or concrete surfaces that,

KIMIKRET MINERAL

when mixed, results in excellent tinting powers. It has an excellent resistance to light and alkalinity. It adds life to your architectural projects and comes in different tones. It can be used to color putties, pigment pans, change the appearance of finishes, and so forth.

#### Kimi Anti Slip Anti slip Additive

Kimi Anti Slip is an aggregate that creates slip resistance after forming a fine texture when applied with Kimiakril Sealant Varnish over the desired surface. It can be easily mixed into most decorative sealants subtly reducing their shine. It is ideal for patios, hallways, pool areas or wherever a non-slip surface is desired.

#### **Kimibond** Adhesive for Concrete and Mortars

Kimibond is an acrylic resin solution that creates a transparent film ideal for adhering and mixing mortars on the most common construction surfaces.

#### KIMITX TEXTURIZER FOR SMOOTH SURFACES

KimiTx is a texturizer for smooth surfaces that creates a layer with enough texture to allow for different types of finishes to adhere to the new base, such as Kimiplaster, pastes and other architectural mortars. It is applied to smooth interior surfaces such as drywall, polystyrene, plaster or any polished finish.

#### **Kimiguard** High-Penetration Sealant

Kimiguard is a sealant designed to protect concrete, brick, stone and mortar surfaces by providing a highly effective barrier against water and chlorides. It may be applied to new or old concrete surfaces.

#### **KimiRV** Varnish Remover

KimiRV is an easy to apply, high-performance remover. It may be used on concrete surfaces to remove enamels or varnishes, in cases where a sealant must be completely removed in order to apply a new finish.

#### **KimiWax** Water Based Acrylic Wax

KimiWax is a wax that forms a transparent and resistant layer to protect different types of concrete finishes, offering excellent aesthetic shine and protection, as it acts as a coating, extending the life of the finish. It reduces the need to reseal surfaces and does not turn yellow over time.

#### **Kimiseal** High-Penetration Water Based Sealer

Kimiseal seals and waterproofs materials such as concrete, quarry stones, cinder blocks, cementitious mortar, and so forth. It helps to prevent humidity and green hues in finishes, it is of great yield and durability, and with excellent weather resistance. It comes ready to use, has good penetration and does not change the appearance of the surface.