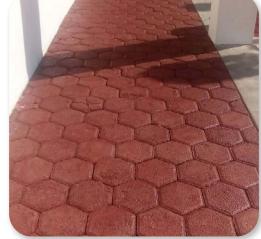

# *Kimikolor* Stamped Concrete System

Kimihard is a powder specially designed for coloring fresh concrete floors as part of the Stamped Concrete System process. It is of high-quality and its pigments are long-lasting and resistant, both indoors and outdoors.

#### **Kimirelease** Mold Releasing Powder

Kimirelease is a Mold Releasing Powder that is used in the Stamped Concrete System process, which is sprinkled over the surface pigmented with Kimihard, achieving stamping with molds without them adhering to the concrete, since it forms a waterproof barrier. This can be in a neutral or pigmented color, which provides another tone to textures, giving the finish a contrasting effect.

### Concrete Molds •

Kimikolor Stamped Concrete System: Quality, resistance, protection, strength, durability, beauty, diversity.