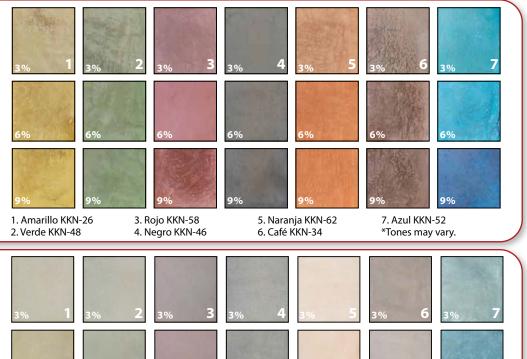

| 1. Amarillo KKN-26<br>2. Verde KKN-48 | 3. Rojo KKN-58<br>4. Negro KKN-46 | 5. Naranja KKN-62<br>6. Café KKN-34 | 7. Azul KKN-52<br>*Tones may vary. |       |
|---------------------------------------|-----------------------------------|-------------------------------------|------------------------------------|-------|
| 3% 1 3%                               | 2 3% 3                            | 3% 4 3% 5                           | 3% 6 3%                            | 7     |
| 6% 6%                                 | 6%                                | 6%                                  | 6% 6%                              |       |
| 9% 9%                                 | 9%                                | 9% 9%                               | 9% 9%                              | 「「「「「 |
| 1. Amarillo KKM-26<br>2. Verde KKM-48 | 3. Rojo KKM-58<br>4. Negro KKM-46 | 5. Naranja KKM-62<br>6. Café KKM-34 | 7. Azul KKM-52<br>*Tones may vary. |       |