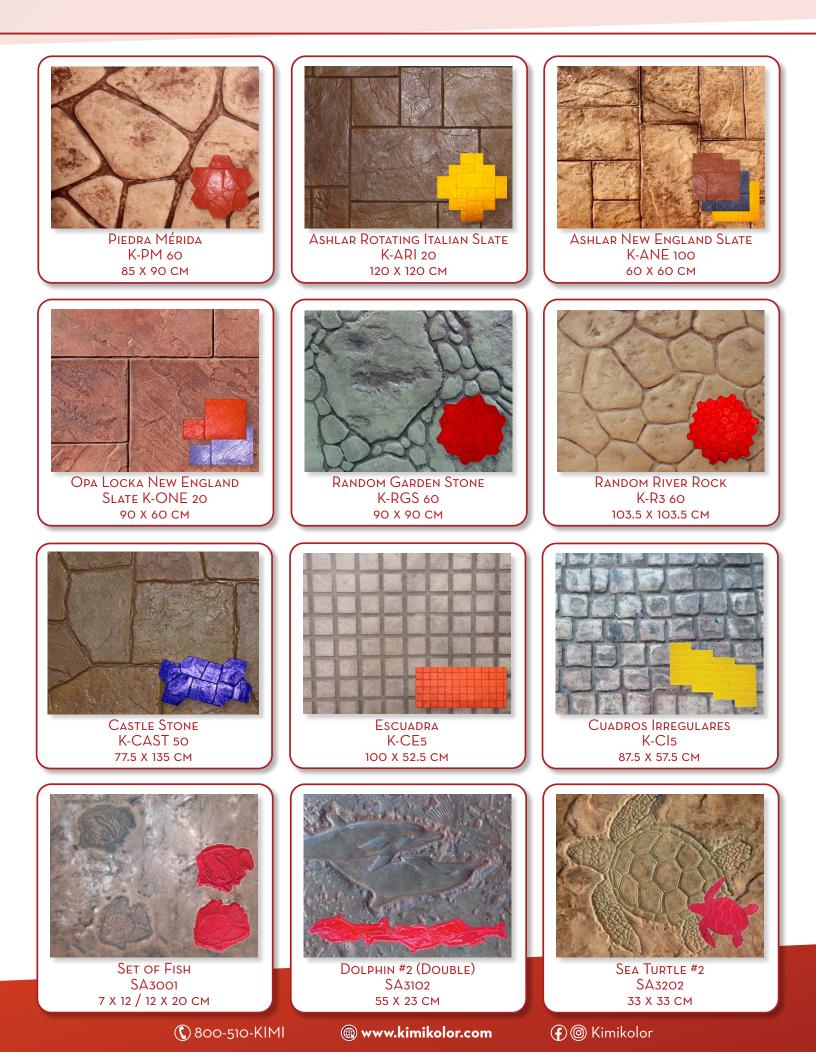

# *Kimikolor* Stamped Concrete System

Kimihard is a powder specially designed for coloring fresh concrete floors as part of the Stamped Concrete System process. It is of high-quality and its pigments are long-lasting and resistant, both indoors and outdoors.

#### **Kimirelease** Mold Releasing Powder

Kimirelease is a Mold Releasing Powder that is used in the Stamped Concrete System process, which is sprinkled over the surface pigmented with Kimihard, achieving stamping with molds without them adhering to the concrete, since it forms a waterproof barrier. This can be in a neutral or pigmented color, which provides another tone to textures, giving the finish a contrasting effect.

1. Neutro KR-11 2. Negro KR-13 3. Café KR-15

4. Café claro KR-21 5. Chocolate KR-17 6. Gris KR-19 \*Tones may vary.

#### Private Project

•Mold: Cuadros Irregulares K-C15 •Kimihard Steel KH-40 •Kimirelease Negro KR-13 •Kimiakril KA-10 Acrylic Sealing Varnisho

🔇 800-510-KIMI

( www.kimikolor.com

€ @ Kimikolor

### Concrete Molds •

Kimikolor Stamped Concrete System: Quality, resistance, protection, strength, durability, beauty, diversity.