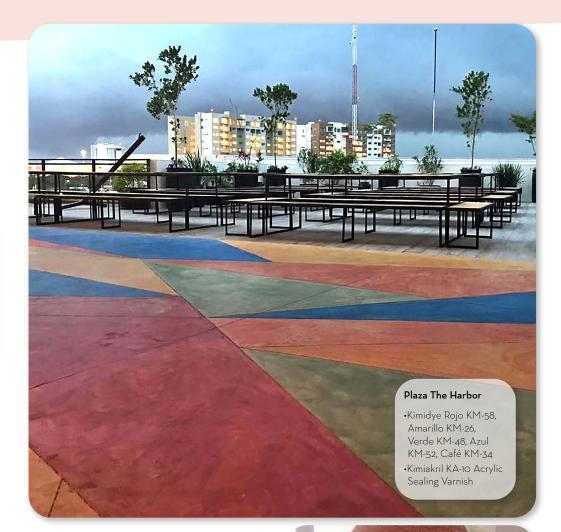

# *Kimidye* Concrete Dying System

Kimidye is a dye that decorates and breathes new life into new or old concrete surfaces, giving them a translucent and natural finish. It has an excellent grip, is resistant to UV rays and comes in a wide variety of tones.

It may be used over any concrete surfaces such as floors, walls, columns, among others; always easy to apply, giving the concrete a natural appearance.

1. Negro KM-46 2. Amarillo KM-26

3. Sunset KM-14 4. Verde KM-48

5. Café KM-34 6. Naranja KM-28

7. Rojo KM-58 8. Azul KM-52 \*Tones may vary.

8

6