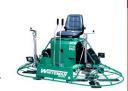

#### HUSQVARNA LT6005 RAMMER

Honda GXR 120 engine. High compaction performance. Great ergonomics. Easy to maneuver. Simple maintenance.

WHITEMAN MQ DOUBLE POWER TROWEL

The dual ride-on power trowels are ideal for finishing floors that require a high level of flatness. Whiteman double power trowels are recommended for medium to large areas of construction work such as industrial plants, shopping centers, etc.