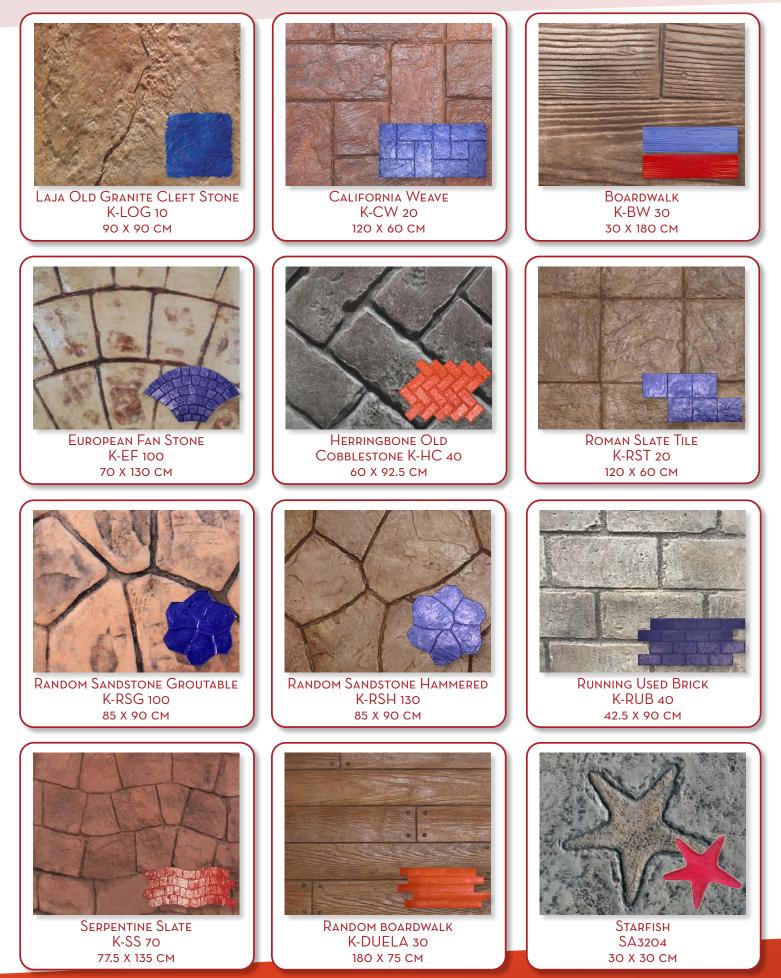

### Concrete Molds •

Kimikolor Stamped Concrete System: Quality, resistance, protection, strength, durability, beauty, diversity.