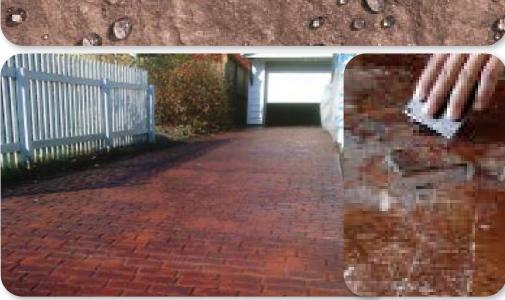

#### **Kimiguard** High-Penetration Sealant

Kimiguard is a sealant designed to protect concrete, brick, stone and mortar surfaces by providing a highly effective barrier against water and chlorides. It may be applied to new or old concrete surfaces.

#### **Kimiseal** High-Penetration Water Based Sealer

Kimiseal seals and waterproofs materials such as concrete, quarry stones, cinder blocks, cementitious mortar, and so forth. It helps to prevent humidity and green hues in finishes, it is of great yield and durability, and with excellent weather resistance. It comes ready to use, has good penetration and does not change the appearance of the surface.