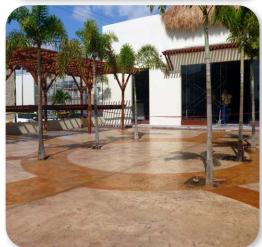

# *Kimikolor* Stamped Concrete System

Kimihard is a powder specially designed for coloring fresh concrete floors as part of the Stamped Concrete System process. It is of high-quality and its pigments are long-lasting and resistant, both indoors and outdoors.

#### **Kimirelease** Mold Releasing Powder

Kimirelease is a Mold Releasing Powder that is used in the Stamped Concrete System process, which is sprinkled over the surface pigmented with Kimihard, achieving stamping with molds without them adhering to the concrete, since it forms a waterproof barrier. This can be in a neutral or pigmented color, which provides another tone to textures, giving the finish a contrasting effect.

Kimikolor Stamped Concrete System: Quality, resistance, protection, strength, durability, beauty, diversity.

5