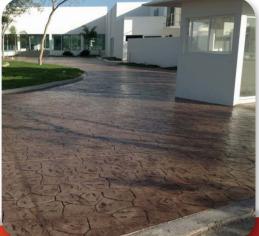

# *Kimikolor* Stamped Concrete System

Kimihard is a powder specially designed for coloring fresh concrete floors as part of the Stamped Concrete System process. It is of high-quality and its pigments are long-lasting and resistant, both indoors and outdoors.

Kimikolor Stamped Concrete System: Quality, resistance, protection, strength, durability, beauty, diversity.

5

### Concrete Molds •

Kimikolor Stamped Concrete System: Quality, resistance, protection, strength, durability, beauty, diversity.